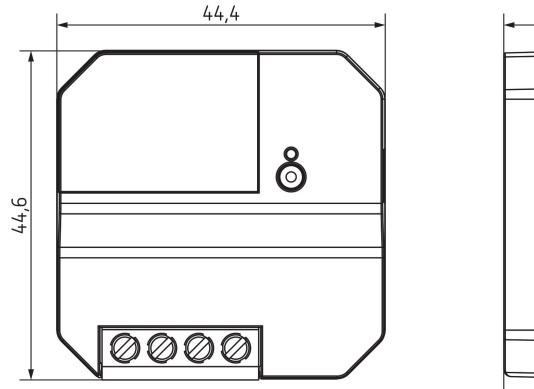

|
| Frequency                 | 50 Hz                                                              |
| Switching capacity        | 8 A at 250 V AC, cos $\phi$ = 1, 1 A at 250 V AC, cos $\phi$ = 0.6 |
| Setting range temperature | 2°C 30°C                                                           |
| Program                   | Weekly program                                                     |

|                            | RAMSES 814 BLE UP |
|----------------------------|-------------------|
| Number of memory locations | 42                |
| Suitable for SELV          | No                |
| Power reserve              | 4 years           |
| Installation type          | Flush-mounted     |

# RAMSES 814 BLE UP

Item no.: 8140150



Scale drawings





### Accessories

Temperature sensor Item no.: 9070321





theben