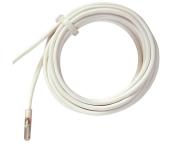

| 50 Hz                                                              |
| Switching capacity        | 8 A at 250 V AC, cos $\phi$ = 1, 1 A at 250 V AC, cos $\phi$ = 0.6 |
| Setting range temperature | 2°C 30°C                                                           |
| Program                   | Weekly program                                                     |

|                            | RAMSES 814 BLE UP |
|----------------------------|-------------------|
| Number of memory locations | 42                |
| Suitable for SELV          | No                |
| Power reserve              | 4 years           |
| Installation type          | Flush-mounted     |

# RAMSES 814 BLE UP

Item no.: 8140150



Scale drawings





### Accessories

Temperature sensor Item no.: 9070321





theben