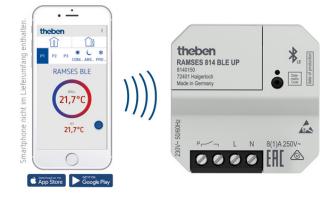

## RAMSES 814 BLE UP

Item no.: 8140150

### Description

- Digital clock thermostat for time-dependent monitoring and control of room temperature
- Mains version
- Suitable for energy-saving room temperature control in houses, apartments, etc.
- Operation via app
- Installation in flush-mounted box, usable with any switch program or under blind cover
- Temperature sensor included
- Direct Bluetooth Low Energy (BLE) connection between the app and RAMSES BLE, no communication via the Internet
- Settings configured conveniently via the app with intuitive operation from a smartphone or tablet
- Increased user convenience
- External input for the flexible connection of the external temperature sensor, floor sensor, motion detector or telephone contact
- Intelligent control algorithm (pulse-duration controller, hysteresis controller)
- Suitable for on/off heating systems, zone-based or single-room control, electric heating units